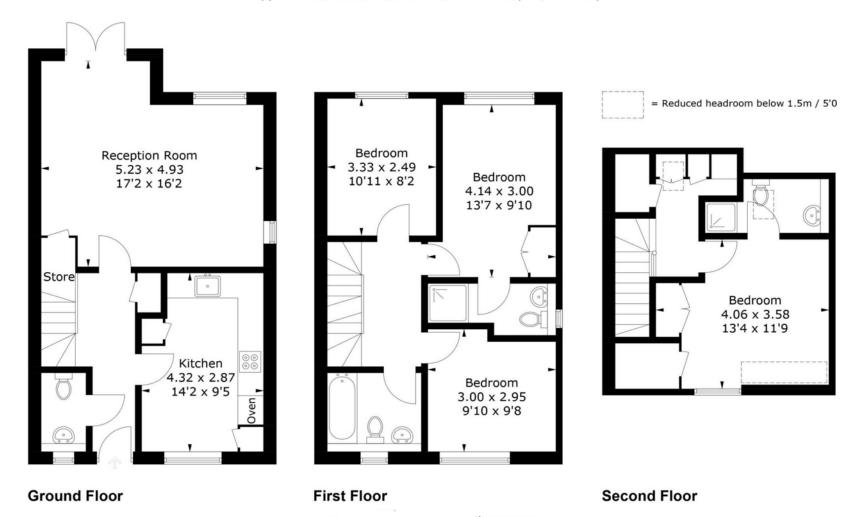

## Minden Place, GU34

Approximate Gross Internal Area = 118.4 sq m / 1274 sq ft

Whilst every attempt has been made to ensure the accuracy or the rioorplan, measurements of doors, windows and rooms are approximate. These plans are for representation purposes only as defined by RICS Code of Measuring Practice and used as such by any prospective purchaser. (ID832815)